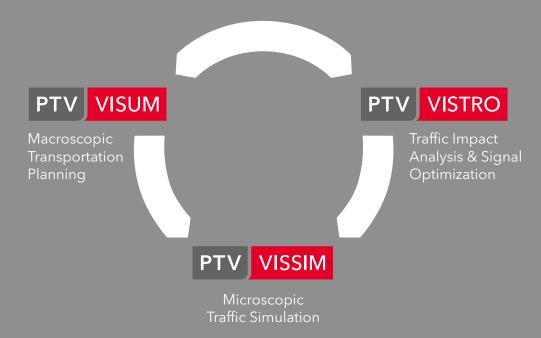

ort-ready tables and figures
- preview future development traffic with the integrated PTV Vissim viewer

#### **DEVELOPING TRANSPORTATION MASTER PLANS**

- efficient data entry and storage
- integration with PTV Visum for incorporation of long-range forecasting data



## **ADVANTAGES:**

- ➤ One tool for signal optimization, traffic impact analysis and corridor studies
- ▶ Intuitive, modern user interface
- ► Fully integrated into the Vision Traffic Suite for easy transitions from regional planning to simulation
- Transparent results
- ▶ Meets common industry standards



#### **PTV GROUP**

9755 SW Barnes Road, Suite 550 Portland, Oregon 97225 USA

Phone +1 (503) 297-2556 E-Mail sales@ptvamerica.com vision-traffic.ptvgroup.com

### HOW DOES PTV VISTRO FIT INTO THE VISION TRAFFIC SUITE?