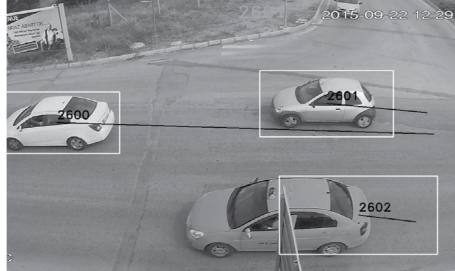

#### VIERO<sup>™</sup> Analysis

- Vehicle Counting
- Vehicle Density Calculation •
- Image Based Vehicle Tracking
- Average Vehicle Speed Calculation

VIERO<sup>™</sup>, produces various traffic data by measuring the vehicle count, density and average vehicle speed with image based vehicle tracking. Those traffic data mainly used by Dynamic Junction Control System ChaosTM and the other areas like Signal Time Optimizations, Traffic Feasibility Studies, Road Safety Studies and so on.

# VIERO<sup>™</sup> Interface

User friendly interface

P HARAS STORE 10000 and ingen **1** 100 History In Jac - stano 0-0 a /m2 6 eners) ..... -\* 1014.0P.2 14, 100 4.48 Annik 15 -be -----

VIERO<sup>™</sup> is capable of counting vehicles passing through any road section in any weather condition