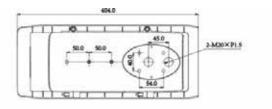

## Housing Specification

| Material           | Aluminu          |
|--------------------|------------------|
| Housing Outer Size | 404mm(           |
| Housing Inner Size | 255mm(<br>215mm( |

ng up to 4 lanes

GSM module

with externel IR, 30W)

IK 10 / NEMA 4X

/ + 85°C

n(L) x 164mm(W) x 132mm(H)

n(L) x 90mm(W) x 70.5mm(H)

215mm(L) x 90mm(W) x 83mm(H)

ISSD BİLİŞİM ELEKTRONİK EĞİTİM SANAYİ VE TİCARET LTD. ŞTİ. ODTÜ TEKNOKENT İKİZLER BLOK NO:ZK 5-6 ÇANKAYA/ANKARA 0312 210 00 15 - 0312 210 10 75