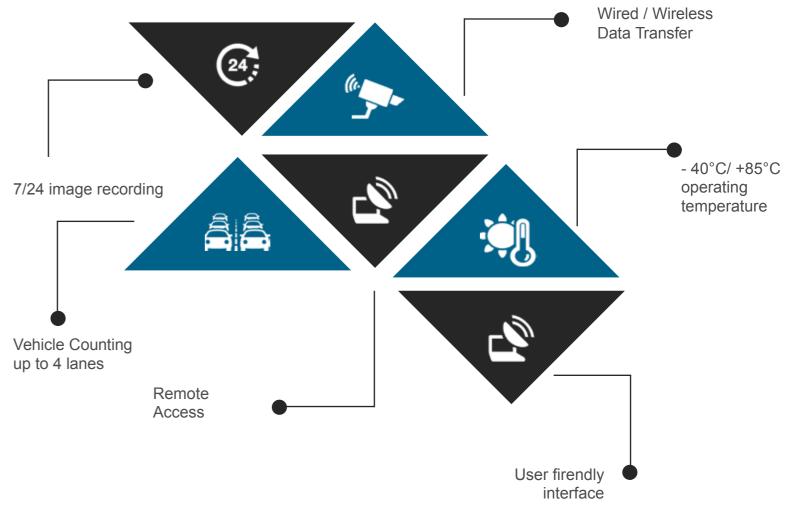

# VIERO<sup>TM</sup> Araç Sayım Sistemi

VIERO<sup>™</sup> Vehicle Counting System, is capable of counting vehicles passing through any road section in any weather condition. System also has wired / wireless data transfer to remote centers.

VIERO<sup>™</sup> produces the average speed information of the vehicles by measuring the instant vehicle density. VIERO<sup>™</sup>, working in two different modes for day and night with image processing algorithms developed by us which has less than 5% error margin.

#### VIERO<sup>™</sup> Analysis

- Vehicle Counting
- Vehicle Density Calculation •
- Image Based Vehicle Tracking
- Average Vehicle Speed Calculation

VIERO<sup>™</sup>, produces various traffic data by measuring the vehicle count, density and average vehicle speed with image based vehicle tracking. Those traffic data mainly used by Dynamic Junction Control System ChaosTM and the other areas like Signal Time Optimizations, Traffic Feasibility Studies, Road Safety Studies and so on.

#### VIERO<sup>™</sup> Advantages

- 100 meters field of view
- Car counting up to 4 lanes
- 7/24 high performance
- Free update during warranty
- Wired / wireless data transfer to remote centers

# VIERO<sup>™</sup> Interface

User friendly interface

P HARAS STORE 10000 and ingen **1** 100 History In Jac - stano 0-0 a /m2 6 eners) ..... -\* 1014.0P.2 14, 100 4.48 Annik 15 -be -----

VIERO<sup>™</sup> is capable of counting vehicles passing through any road section in any weather condition